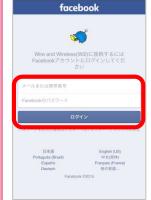

There are two authentications, "Sign in with SNS account" or "Sign in with Email address".

## SNS registration system

STEP 3

Type-in ID & Passwords on the log-in page for activating your account.