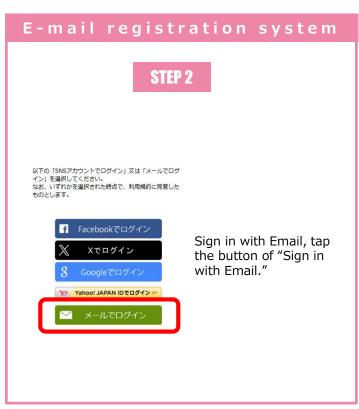

There are two authentications, "Sign in with SNS account" or "Sign in with Email address".

## E-mail registration system

STEP 3

Type-in your email address, Tap "Send" for temporary registration.