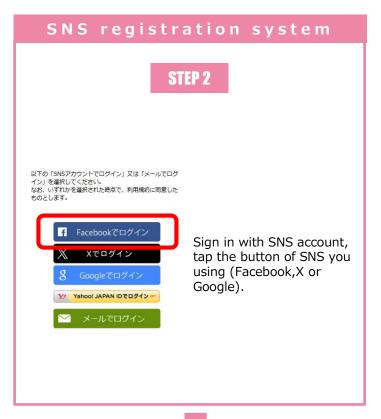

There are two authentications, "Sign in with SNS account" or "Sign in with Email address".

## SNS registration system

STEP 3

Type-in ID & Passwords on the log-in page for activating your account.