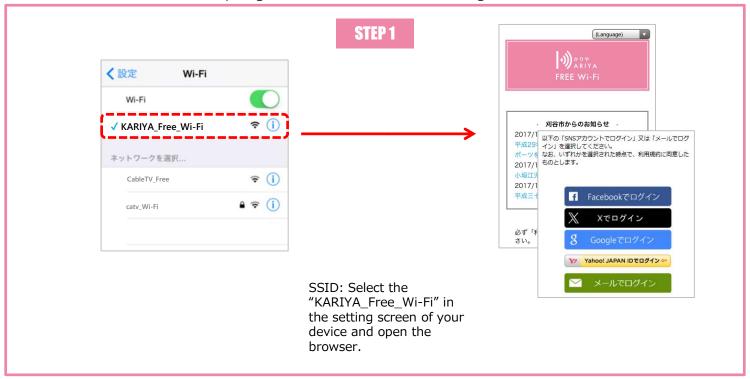

There are two authentications, "Sign in with SNS account" or "Sign in with Email address".