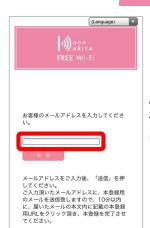

## E-mail registration system

STEP 3

Type-in your email address, Tap "Send" for temporary registration.