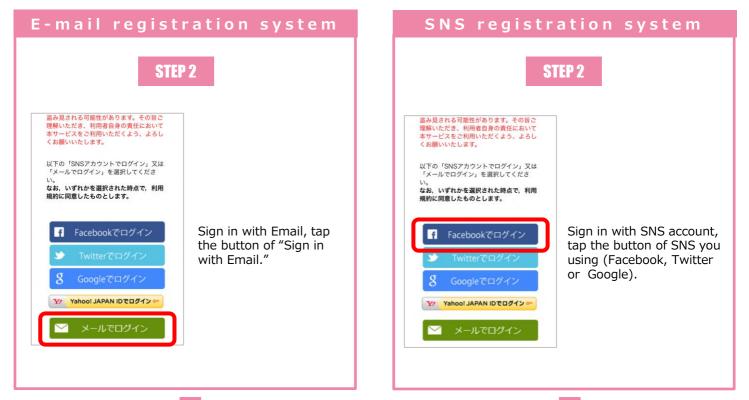

## There are two authentications, "Sign in with SNS account" or "Sign in with Email address".

| く設定 Wi-Fi                        | I           |                                                                          | ای میں<br>RREE Wi-Fi                                                                                         |
|----------------------------------|-------------|--------------------------------------------------------------------------|--------------------------------------------------------------------------------------------------------------|
| Wi-Fi                            |             |                                                                          |                                                                                                              |
| ✓ KARIYA_Free_WI-FI<br>ネットワークを選択 | ≎ (j)       |                                                                          | ・知念市からの末知らせ、<br>2017/ 盗み見される可能性があります。その冒<br>理解いただき、利用者自身の責任におい<br>平成29 本サービスをご利用いただくよう、よさ<br>ポーツ: くお願いいたします。 |
| CableTV_Free                     | <b>₹</b> () |                                                                          | 2017/<br>小道江<br>2017/ 「メールでログイン」を選択してくだ                                                                      |
| catv_Wi-Fi                       | ₽ ╤ ()      |                                                                          | 平成三-<br>い。<br>なお、いずれかを選択された時点で、系<br>規約に同意したものとします。                                                           |
|                                  |             |                                                                          | 必ず rs<br>さい。<br>Facebookでログイン                                                                                |
|                                  |             | SSID: Select the<br>"KARIYA_Free_Wi-Fi" in<br>the setting screen of your | Twitterでロダイン 8 Googleでログイン                                                                                   |

■ The available SNS will be switched for each selected language.

- Japanese : Facebook, Twitter, Google, Yahoo!JAPAN,
- $\label{eq:chinese} Chinese \qquad : Facebook, Twitter, Google, Weibo, QQ$
- Other : Facebook、Twitter、Google