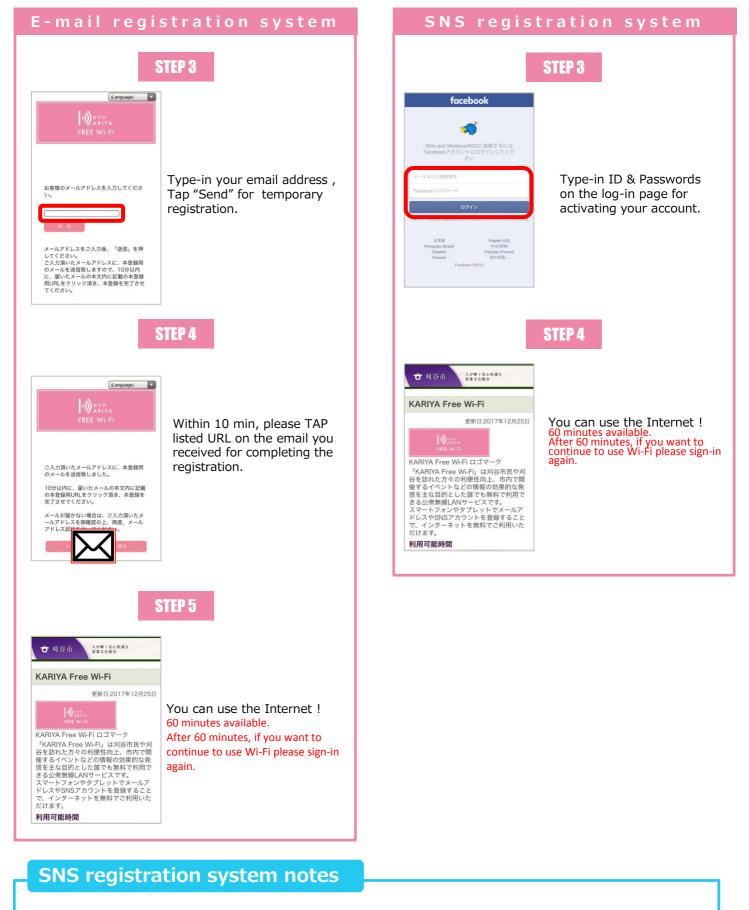

■ Data sent via the KARIYA Free Wi-Fi network is not encrypted in order to keep the network easily accessible by everyone. Accordingly, the content of communications made using the network may be intercepted, and any personal information entered into it (e.g., IDs, passwords, credit card numbers, etc.) may be seen by others. Users are asked to understand this point when using the network and to take personal responsibility for protecting their information.